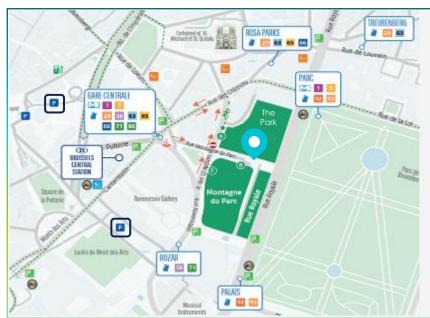

#### Main entrance

Enter the building through its main entrance : rue Montagne du Parc, 8, 1000, Brussels.