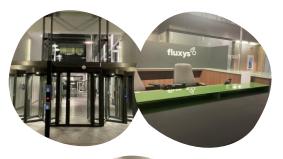

### Fluxys reception desk

Use your badge to open the security doors and **go through the gate**.

Go then to our **Fluxys reception** desk to announce your arrival.