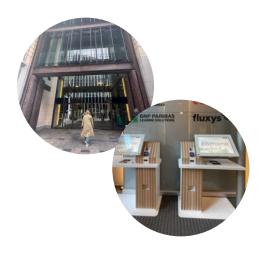

#### E-welcome desk

Choose first the "Fluxys" and then the "I'm visiting someone" option.

Identify yourself with your **identity card/passport** using the e-welcome desks.

The machine will give you a temporary badge for the duration of your visit.

Don' forget your ID card or passport to enter the building