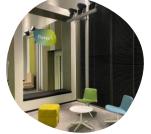

## Waiting area

Your host will get you at the reception and he or she will accompany you to your meeting venue.